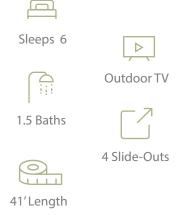

## **Tiffan Phaeton 40IH**

This incredible Tiffin Phaeton 40IH CS will be the highlight of your vacation in America's National Parks. You won't ever want to leave this luxury environment!

Able to comfortably sleep 6 people through the large master bedroom, spacious loft above the cab as well as the sleeper sofa, your group will be able to spread out and maximize the enjoyment on your adventure.

Sacrifice none of the comforts of home when you step into this beautiful coach. Modern in appearance, this coach boasts a stackable washer and dryer, full service kitchen with convection oven and microwave, along with a residential size refrigerator. Relax during a meal at the expandable dinette or enjoy the comfort of the premium leather sofa and double recliners. Relax at the end of the day by taking in a show or ballgame on the multiple interior TVs or enjoy the great outdoors by utilizing the outdoor TV entertaining area.

## Highlights

- 10 KW Diesel Generator
- 380 HP Cummins Engine
- Allison Six Speed Transmission
- 100 Gallon fuel tank
- Comfortably sleep 6 through the master bedroom, euro loft and sleeper sofa.
- Enjoy your surroundings by watching a movie or catching the big game on the outdoor TV.
- Stacked washer and dryer
- Stainless steel residential refrigerator