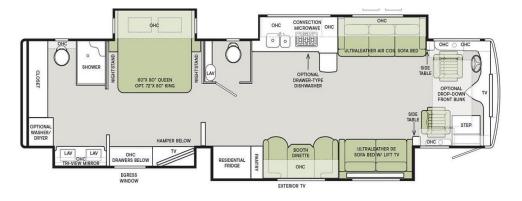

## **Tiffan Phaeton 40IH**

This incredible Tiffin Phaeton 40IH CS will be the highlight of your vacation in America's National Parks. You won't ever want to leave this luxury environment!

Able to comfortably sleep 6 people through the large master bedroom, spacious loft above the cab as well as the sleeper sofa, your group will be able to spread out and maximize the enjoyment on your adventure.

Sacrifice none of the comforts of home when you step into this beautiful coach. Modern in appearance, this coach boasts a stackable washer and dryer, full service kitchen with convection oven and microwave, along with a residential size refrigerator. Relax during a meal at the expandable dinette or enjoy the comfort of the premium leather sofa and double recliners. Relax at the end of the day by taking in a show or ballgame on the multiple interior TVs or enjoy the great outdoors by utilizing the outdoor TV entertaining area.