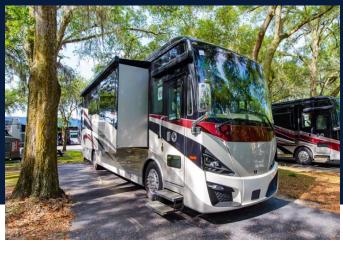

## **Tiffan Phaeton 40IH**

This incredible Tiffin Phaeton 40IH CS will be the highlight of your vacation in America's National Parks. You won't ever want to leave this luxury environment!

Able to comfortably sleep 6 people through the large master bedroom, spacious loft above the cab as well as the sleeper sofa, your group will be able to spread out and maximize the enjoyment on your adventure.