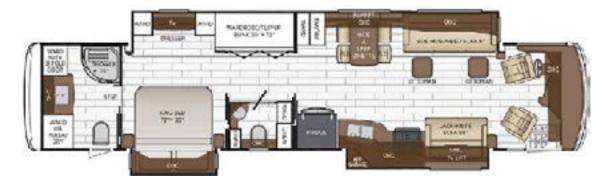

In the master suite you will find a spacious, sleek, full bath with stacked washer and dryer, cozy king sized bed and premium Samsung LED TV. In the galley you can find a half bath opposed to the dual bunk beds each outfitted with their own personal entertainment system. Leading into the kitchen, you will find all the amenities you could need such as a residential sized fridge, three burner gas cooktop, dishwasher, and convection microwave oven.

Once in the salon, you can find an expandable premium leather dinette, leather sleeper sofa and premium leather hideaway sofa bed. Enjoy all of your favorite channels anywhere on one of the multiple indoor TVs or outside with the exterior entertainment suite under the shady awning.