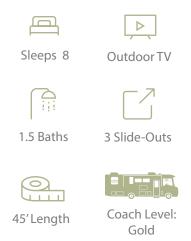

## Newmar Dutch Star 4326

Travel in style with the Newmar Dutch Star 4326 JH; carefully crafted to heighten the comfort of you and your family, this triple slide coach has the ability to comfortably sleep eight.

## Highlights

- 2021 Dutch Star Diesel Pusher
- 8.0 Kw Onan Diesel Quiet Series Generator
- Full bath with stacked washer/dryer in the rear and half bath in the galley
- Sleep up to eight people

with the king sized bed, dual bunk beds, premium leather sleeper sofa and hideaway bed.