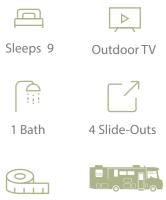

## The standard for luxury travel is heightened by The Holiday Rambler 44B JL; this incredible four slide coach was made with every detail carefully accounted for.

Able to comfortably sleep nine, this coach sports a spacious full bath in the master suite with dual bunk beds and side-by-side washer/ dryer. This is accompanied by a king sized bed and access to the half bath in the galley, sleeper sofa and over cab bunk.

dual bunk beds and sideby-side washer/ dryer

- Half bath in the galley
- Tile floors throughout the coach
- 5 TV's and Outdoor Entertainment System

• Comfortably sleep nine people through a king sized bed in the master suite, dual bunk beds, a sleeper sofa in the salon, and over cab bunk.