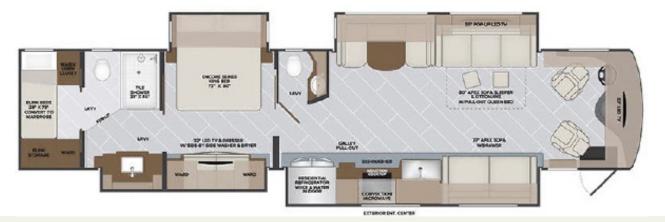

## The standard for luxury travel is heightened by The Holiday Rambler 44B JL; this incredible four slide coach was made with every detail carefully accounted for.

Able to comfortably sleep nine, this coach sports a spacious full bath in the master suite with dual bunk beds and side-by-side washer/ dryer. This is accompanied by a king sized bed and access to the half bath in the galley, sleeper sofa and over cab bunk.

Leading into the salon, you will be treated to a sleeper sofa opposed to two premium leather recliners with ottomans, and multiple entertainment systems. Enjoy the outdoor amenities this coach provides such as extended cargo and bay storage as well as an outdoor entertainment suite under a shady awning.

dual bunk beds and sideby-side washer/ dryer

- Half bath in the galley
- Tile floors throughout the coach
- 5 TV's and Outdoor Entertainment System

• Comfortably sleep nine people through a king sized bed in the master suite, dual bunk beds, a sleeper sofa in the salon, and over cab bunk.

• Side-by-side Washer Dryer, premium leather couch and dual recliners, and leather dinette with ottomans.