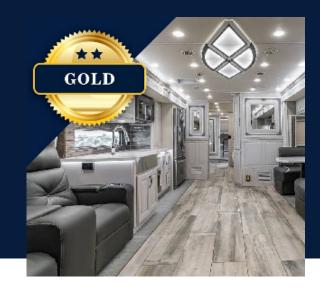

## Holiday Rambler Armada 44B



## The standard for luxury travel is heightened by The Holiday Rambler 44B JL; this incredible four slide coach was made with every detail carefully accounted for.

Able to comfortably sleep nine, this coach sports a spacious full bath in the master suite with dual bunk beds and side-by-side washer/ dryer. This is accompanied by a king sized bed and access to the half bath in the galley, sleeper sofa and over cab bunk.

Leading into the salon, you will be treated to a sleeper sofa opposed to two premium leather recliners with ottomans, and multiple entertainment systems. Enjoy the outdoor amenities this coach provides such as extended cargo and bay storage as well as an outdoor entertainment suite under a shady awning.



44' Length

Coach Level: Gold



## Highlights

- Cummins ISL9 Eng