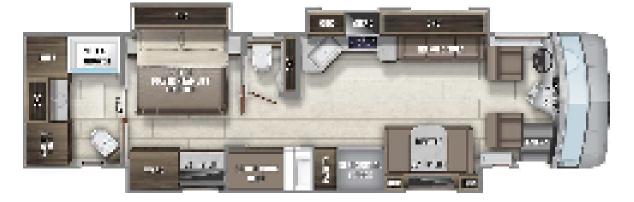

## Entegra Reatta XL 39BH

Luxury at its finest; this four slide Entegra Reatta XL 39BHPP was masterfully crafted to heighten the comfort of you and your family.

Able to sleep six to seven, this coach includes a king sized bed in the master suite, a spacious full bath in the rear with a stacked washer/dryer, and convenient half bath in the galley. In the salon you can expect to find a premium leather dinette that transforms into a bed with 50" slide TV, and a leather sleeper sofa.

The luxury inspired kitchen contains a residential sized Whirlpool fridge, induction cooktop, Whirlpool convection microwave oven, and dishwasher. Relax inside by one of the multiple premium TVs or outside under the shady awning by the exterior entertainment system.

## Highlights

- Cummins® B6.7 turbocharged 360 HP engine
- Allison 6 Speed Transmission
- 24.5 gal propane tank
- Onan® 8,000 watt diesel generator

- Full bath in the rear and half bath in the galley
- Sleep six to seven through the king sized bed, sleeper sofa, and transforming leather dinette
- Residential sized fridge, induction cooktop, stacked washer/dryer, stainless steel

convection microwave oven, and dishwasher

- Fireplace detail
- 100 gallon fuel tank, 100 gallon freshwater tank, 62 gallon gray water tank, 41black water tank