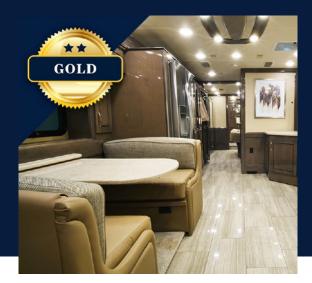

## Entegra Reatta XL 39BH

Luxury at its finest; this four slide Entegra Reatta XL 39BHPP was masterfully crafted to heighten the comfort of you and your family.

Able to sleep six to seven, this coach includes a king sized bed in the master suite, a spacious full bath in the rear with a stacked washer/dryer, and convenient half bath in the galley. In the salon you can expect to find a premium leather dinette that transforms into a bed with 50" slide TV, and a leather sleeper sofa.

The luxury inspired kitchen contains a residential sized Whirlpool fridge, induction cooktop, Whirlpool convection microwave oven, and dishwasher. Relax inside by one of the multiple premium TVs or outside under the shady awning by the exterior entertainment system.