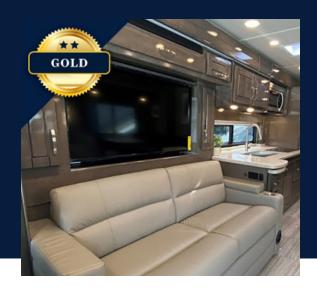

## Entegra Reatta 39T2

Treat yourself to the height of luxury travel; this four slide Entegra Reatta 39T2 RL2 was masterfully crafted to heighten the comfort of you and your family.

In the salon you can find a premium leather dinette that transforms into a bed with 50" slide TV, and a leather sleeper sofa. The luxury inspired kitchen contains a residential sized Whirlpool fridge, induction cooktop, Whirlpool convection microwave oven, and dishwasher. Relax inside by one of the multiple premium TVs or outside under the shady awning by the exterior entertainment system.