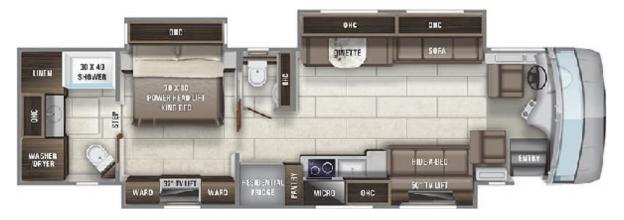

## Entegra Reatta 39T2

Treat yourself to the height of luxury travel; this four slide Entegra Reatta 39T2 RL2 was masterfully crafted to heighten the comfort of you and your family.

In the salon you can find a premium leather dinette that transforms into a bed with 50" slide TV, and a leather sleeper sofa. The luxury inspired kitchen contains a residential sized Whirlpool fridge, induction cooktop, Whirlpool convection microwave oven, and dishwasher. Relax inside by one of the multiple premium TVs or outside under the shady awning by the exterior entertainment system.

Sleeps 4-6

Fireplace

1.5 Baths

4 Slide-Outs

40' Length

Coach Level: Gold

## Highlights

- Cummins® B6.7 turbocharged 360 HP engine
- Allison 6 Speed Transmission
- 24.5 gal propane tank
- Onan® 8,000 watt diesel generator

- Full bath in the rear and half bath in the galley
- Sleep four to six through the king sized bed, sleeper sofa, and transforming leather dinette
- Residential sized fridge, induction cooktop, stacked washer/dryer, stainless steel

convection microwave oven, and dishwasher

- Fireplace detail
- 100 gallon fuel tank, 100 gallon freshwater tank, 62 gallon gray water tank, 41black water tank