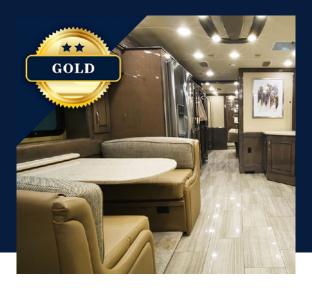

## Entegra Reatta 39BH

Sleek Modern Excellence: the four slide Entegra Reatta 39BHRL was masterfully crafted to heighten the comfort of you and your family.

Able to sleep six to seven, this coach includes a king sized bed in the master suite, a spacious full bath in the rear with a stacked washer/dryer, and convenient half bath in the galley. Following this, you can find dual power bunk beds, a premium leather dinette that transforms into a bed with 50" slide TV, and a leather sleeper sofa.

In the kitchen you will find a residential sized Whirlpool fridge, induction cooktop, Whirlpool convection microwave oven, and dishwasher. Relax inside by one of the multiple premium TVs or outside under the shady awning by the exterior entertainment system.

Sleeps 6

Outdoor TV

1.5 Baths

4 Slide-Outs

40' Length

Coach Level: Gold