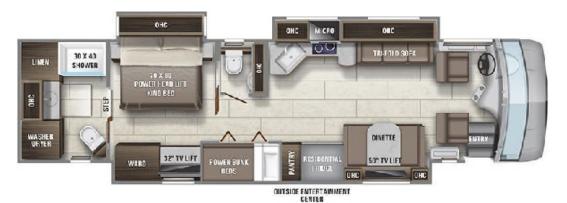

## Entegra Reatta 39BH

Sleek Modern Excellence: the four slide Entegra Reatta 39BHRL was masterfully crafted to heighten the comfort of you and your family.

Able to sleep six to seven, this coach includes a king sized bed in the master suite, a spacious full bath in the rear with a stacked washer/dryer, and convenient half bath in the galley. Following this, you can find dual power bunk beds, a premium leather dinette that transforms into a bed with 50" slide TV, and a leather sleeper sofa.

In the kitchen you will find a residential sized Whirlpool fridge, induction cooktop, Whirlpool convection microwave oven, and dishwasher. Relax inside by one of the multiple premium TVs or outside under the shady awning by the exterior entertainment system.

Sleeps 6

Outdoor TV

1.5 Baths

4 Slide-Outs

40' Length

Coach Level: Gold

## Highlights

- Cummins® B6.7 turbocharged 360 HP engine
- Allison 6 Speed Transmission
- 24.5 gal propane tank
- Onan® 8.000 watt

diesel generator

- Spacious full bath in the rear and half bath in the galley
- Comfortably sleep six to seven through the king sized bed, dual bunk beds, sleeper sofa, and transforming leather dinette
- Residential sized fridge, induction cooktop, stacked washer/dryer, stainless steel convection microwave oven, and dishwasher