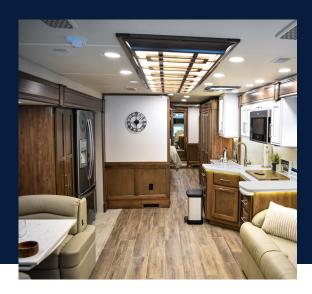

#### A luxury penthouse on wheels: the Entegra Aspire 44R is perfect for a getaway with friends or the family vacation of a lifetime!

The four slides provide an incredible amount of space in the coach to comfortably sleep six people while giving each person their own amenity filled suite. This coach has a master suite with a private half bath, king sized bed, and premium TV. In the galley you will find bunk beds (each fit with their own TV) and access to a spacious full bath leading to the hideaway bed in the salon.

Enjoy the comforts you would at home with a residential sized Whirlpool fridge fit with an ice maker and water dispenser, Fisher and Paykel dishwasher, Whirlpool convection microwave oven, Induction cooktop, and a stacked Whirlpool washer and dryer. Relax inside on a premium leather couch opposed to the premium leather dinette and 50" TV lift or outside under the shady awning with the exterior entertainment center.