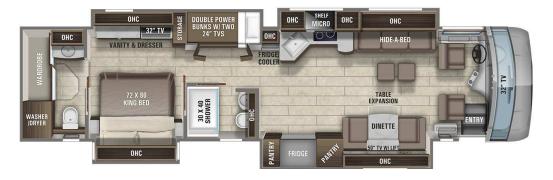

#### A luxury penthouse on wheels: the Entegra Aspire 44R is perfect for a getaway with friends or the family vacation of a lifetime!

The four slides provide an incredible amount of space in the coach to comfortably sleep six people while giving each person their own amenity filled suite. This coach has a master suite with a private half bath, king sized bed, and premium TV. In the galley you will find bunk beds (each fit with their own TV) and access to a spacious full bath leading to the hideaway bed in the salon.

#### 4 Slide-Outs

Coach Level: Gold

### Highlights

- Cummins® L9 turbocharged 450 HP engine
- Allison® 6-speed transmission
- Onan® 10,000 watt diesel generator
- Bar area with beverage chiller
- Private rear half bath along with a spacious full bath conveniently located in the galley.
- Comfortably sleep six people through the Master Suite king sized bed, two bunk beds, and hide-away sofa bed.
- Stacked Whirlpool

Washer and Dryer

- 3 TVs inside the coach along with a 40" exterior television
- Entertainment package including 4G LTE Wifi and TV package including either Direct TV Satellite or Streaming platforms