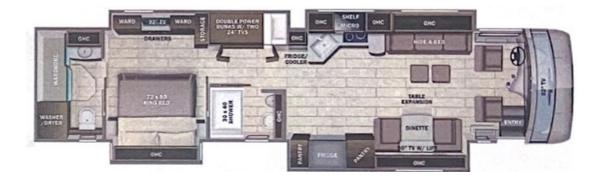

## Entegra Aspire 44R

The standard for luxury travel is heightened by The Entegra Aspire 44R DS; this incredible four slide coach was made with every detail carefully accounted for.

Able to comfortably sleep six, this coach sports a private half bath in the master suite accompanied by a king sized bed and dual bunk beds in the galley (each with private entertainment systems). Continuing through the coach, you will find a spacious full bath, and premium hideaway bed in the salon along with a leather expandable dinette, and multiple entertainment systems.

## Highlights

- Cummins 16 Diesel Pusher
- Allison® 6-speed transmission
- Onan® 10,000 wat diesel generator
- 150 gallon fuel tank, 100 gallon freshwater tank, 62 gallon gray water tank, 40 gallon black water tank
- Private rear half bath and full bath in the galley.
- Comfortably sleep six people through king sized bed, two bunk beds, and hide-away sofa bed.
- Stacked Whirlpool Washer and Dryer
- 4 TVs inside the coach, private entertainment suite in each bunk, and exterior entertainment center.