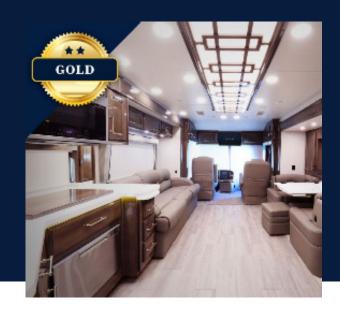

## Entegra Aspire 44R

The standard for luxury travel is heightened by The Entegra Aspire 44R DS; this incredible four slide coach was made with every detail carefully accounted for.

Able to comfortably sleep six, this coach sports a private half bath in the master suite accompanied by a king sized bed and dual bunk beds in the galley (each with private entertainment systems). Continuing through the coach, you will find a spacious full bath, and premium hideaway bed in the salon along with a leather expandable dinette, and multiple entertainment systems.

Enjoy all the luxury amenities this masterfully made coach offers such as the residential sized refrigerator, induction cooktop, convection microwave oven, and separate wine cooler. Watch your favorite channels anywhere on one of the four main TVs or in nature with the outdoor entertainment suite under a shady awning.

Sleeps 6

Outdoor TV

1.5 Bath

4 Slide-Outs

45' Length

Coach Level: Gold