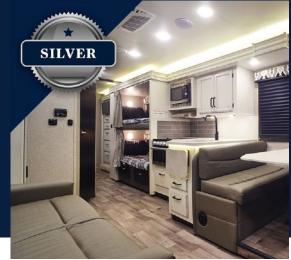

## **ODY001**

Cozy Modern Luxury; The Entegra Odyssey 31F RL has the ability to comfortably sleep seven to eight with all the amenities you could ever want on a luxury excursion.

Your family will emjoy maximum comfort with the Queen sized bed in the master suite, double bunk beds, sleeper sofa, private over cab suite, and multiple entertainment systems.

Enjoy a spacious full bath and additional exterior shower, three gorgeous stove burners and gas oven, refrigerator, and a microwave. Enjoy the destination and the journey in this spacious and masterfully made coacheither inside on the premium leather couch or outside under the shady awning.

Sleeps 7-8

Outdoor TV

1 Bath

31' Length

Coach Level: Silver