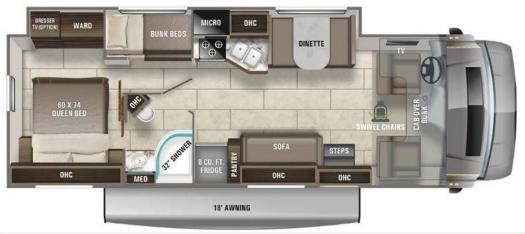

## **ODY001**

Cozy Modern Luxury; The Entegra Odyssey 31F RL has the ability to comfortably sleep seven to eight with all the amenities you could ever want on a luxury excursion.

Your family will emjoy maximum comfort with the Queen sized bed in the master suite, double bunk beds, sleeper sofa, private over cab suite, and multiple entertainment systems.

Enjoy a spacious full bath and additional exterior shower, three gorgeous stove burners and gas oven, refrigerator, and a microwave. Enjoy the destination and the journey in this spacious and masterfully made coacheither inside on the premium leather couch or outside under the shady awning.

## Highlights

- Exterior and Interior Shower with skylight
- Sleep seven to eight via the queen bed, two bunk beds, sleeper sofa, and over cab private suite
- Cubit-sized fridge, induc-

tion cooktop, and convection microwave oven

- Entrance door with industry's largest travel view window
- 6 gal. gas/electric DSI auto-ignition water heater

• Shower with decorative surround, glass door, skylight and light