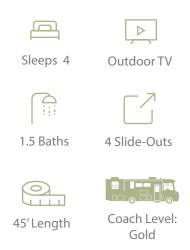

## A luxury penthouse on wheels: the Entegra Cornerstone JH is perfect for a getaway with friends or the family vacation of a lifetime!

The four slides provide an incredible amount of space in the coach to comfortably sleep four people while giving each person their own amenity filled suite. Your family can enjoy privacy and comfort in the master suite with a spacious full bath and king sized bed, a half bath in the galley, and the hideaway bed in the salon.

## Highlights

- Spacious full bath in the rear and half bath in the galley
- Comfortably sleep up to four people with the king sized bed and premium leather sleeper sofa
- Residential sized fridge, induction cooktop, stainless steel convection microwave oven, washer/dryer and dishwasher
- Two premium TV's in the coach and one exterior entertainment system