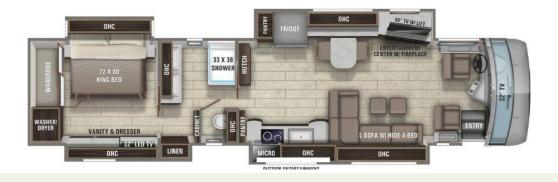

## A luxury penthouse on wheels: the Entegra Cornerstone JH is perfect for a getaway with friends or the family vacation of a lifetime!

The four slides provide an incredible amount of space in the coach to comfortably sleep four people while giving each person their own amenity filled suite. Your family can enjoy privacy and comfort in the master suite with a spacious full bath and king sized bed, a half bath in the galley, and the hideaway bed in the salon.

Enjoy all the amenities you would at home with a residential sized Whirlpool fridge, Fisher and Paykel dishwasher, Whirlpool convection microwave oven, Induction cooktop, and a stacked Whirlpool washer and dryer. Relax inside on a premium leather couch opposed to the premium leather dinette, by one of the multiple premium TVs or outside under the shady awning with the exterior entertainment center.

## Highlights

- Spacious full bath in the rear and half bath in the galley
- Comfortably sleep up to four people with the king sized bed and premium leather sleeper sofa
- Residential sized fridge, induction cooktop, stainless steel convection microwave oven, washer/dryer and dishwasher
- Two premium TV's in the coach and one exterior entertainment system