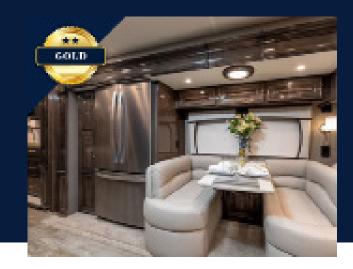

## A luxury penthouse on wheels: the Entegra Cornerstone JH is perfect for a getaway with friends or the family vacation of a lifetime!

The four slides provide an incredible amount of space in the coach to comfortably sleep four people while giving each person their own amenity filled suite. Your family can enjoy privacy and comfort in the master suite with a spacious full bath and king sized bed, a half bath in the galley, and the hideaway bed in the salon.

Enjoy all the amenities you would at home with a residential sized Whirlpool fridge, Fisher and Paykel dishwasher, Whirlpool convection microwave oven, Induction cooktop, and a stacked Whirlpool washer and dryer. Relax inside on a premium leather couch opposed to the premium leather dinette, by one of the multiple premium TVs or outside under the shady awning with the exterior entertainment center.