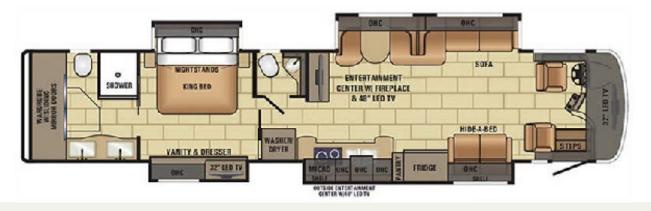

## Four slides of spacious luxury: The Entegra Cornerstone 45K EM is perfect for the road trip of your dreams.

Able to comfortably sleep four to five, this masterfully made coach is outfitted with a spacious double vanity full bath and king bed in the master suite. In the galley there is a convenient half bath that leads into the salon. There you will find two premium leather couches, one of which is outfitted as a hide away bed, multiple 4K TV's and even a cozy fireplace.

Enjoy all the amenities you'd find at home, such as a stacked washer dryer, induction cooktop, residential sized Whirlpool fridge, and stainless steel Whirlpool convection microwave oven, along with a premium leather booth dinette. Take the party outside under a shady awning by the exterior entertainment system that even includes the slide out cooler.