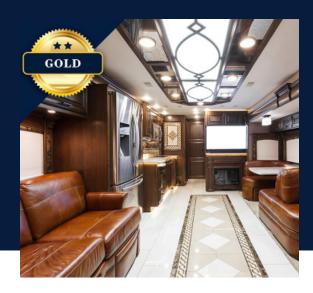

## Entegra Cornerstone 45K

## Four slides of spacious luxury: The Entegra Cornerstone 45K EM is perfect for the road trip of your dreams.

Able to comfortably sleep four to five, this masterfully made coach is outfitted with a spacious double vanity full bath and king bed in the master suite. In the galley there is a convenient half bath that leads into the salon. There you will find two premium leather couches, one of which is outfitted as a hide away bed, multiple 4K TV's and even a cozy fireplace.