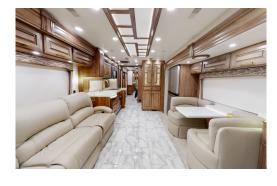

## Entegra Cornerstone 44B

A luxury penthouse on wheels: the Entegra Cornerstone 44B PC is perfect for a getaway with friends or the family vacation of a lifetime!

The 4 slides provide an incredible amount of space to comfortably sleep four people while giving each person their own amenity-filled suite. Your family can enjoy privacy and comfort in the master suite with a spacious full bath and king-sized bed, a half bath in the galley, and a reclining sofa.

Enjoy all the amenities you would at home with a residential sized Whirlpool fridge, Fisher and Paykel dishwasher, Whirlpool convection microwave oven, Induction cooktop, and a stacked Whirlpool washer and dryer. Relax inside on a premium leather couch opposite the dinette, or by one of the multiple premium TVs either inside or outside under the shady awning with the exterior entertainment center.