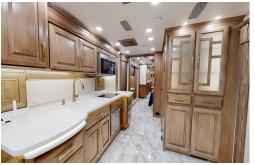

Enjoy all the amenities you would at home with a residential sized Whirlpool fridge, Fisher and Paykel dishwasher, Whirlpool convection microwave oven, Induction cooktop, and a stacked Whirlpool washer and dryer. Relax inside on a premium leather couch opposite the dinette, or by one of the multiple premium TVs either inside or outside under the shady awning with the exterior entertainment center.

## Highlights

- Spacious full bath in rear of coach and additional convenient half-bath mid coach
- Comfortably sleep up to four people with the king sized bed and premium leather reclining sofa
- Residential sized fridge, induction cooktop, stainless steel convection microwave oven, washer/dryer and dishwasher
- Two premium TV's in the coach and one exterior entertainment system