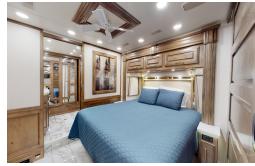

## Entegra Cornerstone 44B

A luxury penthouse on wheels: the Entegra Cornerstone 44B PC is perfect for a getaway with friends or the family vacation of a lifetime!

The 4 slides provide an incredible amount of space to comfortably sleep four people while giving each person their own amenity-filled suite. Your family can enjoy privacy and comfort in the master suite with a spacious full bath and king-sized bed, a half bath in the galley, and a reclining sofa.

## Highlights

- Spacious full bath in rear of coach and additional convenient half-bath mid coach
- Comfortably sleep up to four people with the king sized bed and premium leather reclining sofa
- Residential sized fridge, induction cooktop, stainless steel convection microwave oven, washer/dryer and dishwasher
- Two premium TV's in the coach and one exterior entertainment system