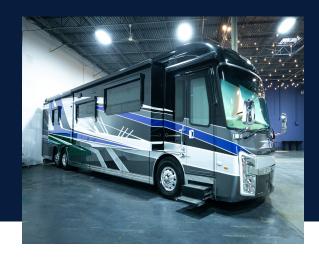

## Entegra Cornerstone 44B

A luxury penthouse on wheels: the Entegra Cornerstone 44B PC is perfect for a getaway with friends or the family vacation of a lifetime!

The 4 slides provide an incredible amount of space to comfortably sleep four people while giving each person their own amenity-filled suite. Your family can enjoy privacy and comfort in the master suite with a spacious full bath and king-sized bed, a half bath in the galley, and a reclining sofa.

Sleeps 4

Outdoor TV

4 Slide-Outs

45' Length