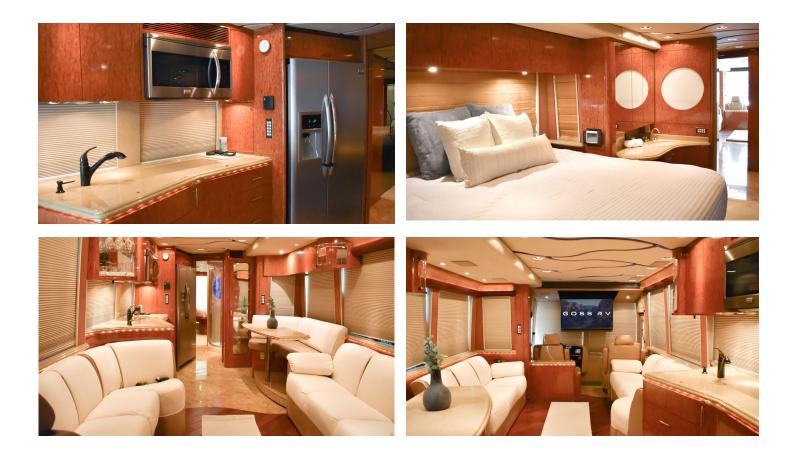

## Classic luxury for the adventure of a lifetime! Let the 2005 Prevost Marathon 860 welcome you into a luxury penthouse on wheels.

This masterfully made coach is able to sleep six via the king sized bed in the master suite and dual futon style sleeper sofas. This coach also sports a spacious full bath in the galley, stacked washer and dryer, sub-zero refrigerator, expanding dinette, induction cook top, and convection microwave oven.

Relax inside your luxury stay by watching your favorite channels on the LED TV while lounging on the premium couches. Experience luxury in the outdoors under the shady awning by the outdoor entertainment center.

## Highlights

- Mileage: 123,100
- Detroit Series 60 Diesel Engine
- 20 KW Kohler Diesel Generator
- Spacious full bath in the galley
- Comfortably sleep six people through the king sized bed and dual futon style sleeper sofas.
- Stacked washer and dryer
- Outdoor entertainment package including an outdoor TV and shady awning.