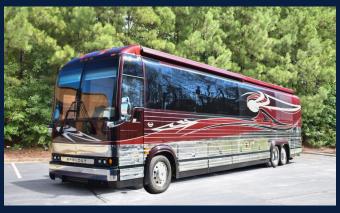

## 2005 Prevost Marathon 860

## Classic luxury for the adventure of a lifetime! Let the 2005 Prevost Marathon 860 welcome you into a luxury penthouse on wheels.

This masterfully made coach is able to sleep six via the king sized bed in the master suite and dual futon style sleeper sofas. This coach also sports a spacious full bath in the galley, stacked washer and dryer, sub-zero refrigerator, expanding dinette, induction cook top, and convection microwave oven.