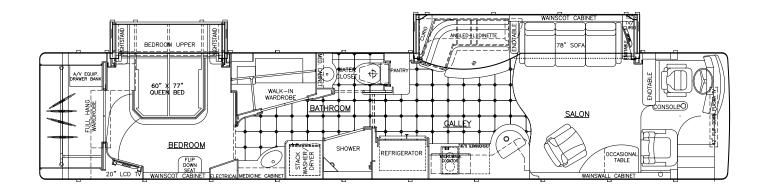

## Designed for modern luxury, this double slide Prevost Marathon 995 AW will provide your family with all the amenities you would want for your adventure.

This coach includes a spacious full bath, an owner's suite with a queen bed, and the ability to sleep seven to eight. Experience luxury inside and out with an exterior entertainment system, a shady awning, and multiple TVs throughout the coach.

Enjoy the same amenities you'd find at home with an induction cooktop, residential-sized fridge, a convection microwave oven, and a dishwasher. You can even enjoy your favorite channels while the coach is being driven through the In-Motion Satellite setup broadcasted to the plasma TV in the salon.

Sleeps 7-8

Outdoor TV

1 Bath

2 Slide-Outs

45' Length

Coach Level: Gold

## **Highlights**

- 515 Hp 60 Series Detroit Diesel
- Allison 6 Speed Transmission
- Generator: 20 Kilowatt Diesel

- 3 Roof AC Units
- Spacious full bath
- 2 TV's inside the motorcoach along with an additional TV included in the Outdoor Entertainment System
- Comfortably sleep up to six people via the Queen sized bed, three 5 foot bunk beds, and futon style sofa.
- Stacked Washer Dryer
- In-Motion Satellite System