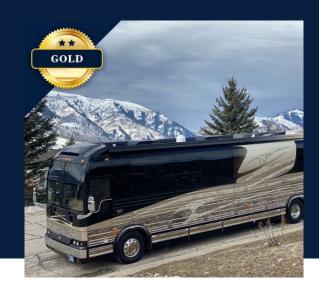

## Prevost Marathon 995 AW

MAR033

## Designed for modern luxury, this double slide Prevost Marathon 995 AW will provide your family with all the amenities you would want for your adventure.

This coach includes a spacious full bath, an owner's suite with a queen bed, and the ability to sleep seven to eight. Experience luxury inside and out with an exterior entertainment system, a shady awning, and multiple TVs throughout the coach.

Sleeps 7-8

Outdoor TV

1 Bath

2 Slide-Outs

45' Length

Coach Level: Gold