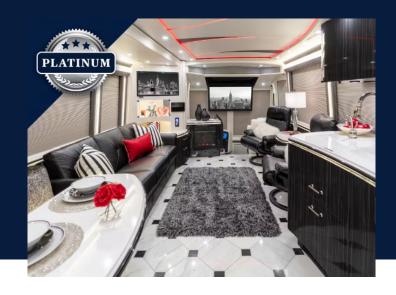

## Premium amenities for the vacation of a lifetime: this double slide Prevost Marathon 1340 has everything your family could need on their adventure!

Premium amenities for the vacation of a lifetime: this double slide Prevost Marathon 1340 has everything your family could need on their adventure! This masterfully made coach is able to sleep four via the king sized bed in the master suite and futon style sofa in the salon. This coach also sports a spacious full bath in the galley, private half bath in the master suite, washer & dryer, Fisher & Paykel refrigerator, and premium appliance center.

Relax inside in one of the two leather recliners or on the premium leather couch. Lounge in luxury by one of the incredible TVs or outside under the shady awning by the outdoor entertainment center. Be entertained every step of your journey through the In-Motion Satellite system, allowing you to watch your favorite channels anywhere, even when on the road.

## Highlights

- Volvo D13 Engine
- Allison Six Speed Transmission
- · 200 Gallon fuel tank
- Spacious full bath in the galley and half bath in the rear
- Fireplace feature in the salon

- Comfortably sleep four people through the king sized bed and futon style sofa
- Outdoor entertainment package including an outdoor tv and shaddy awning.
- 4 roof AC units