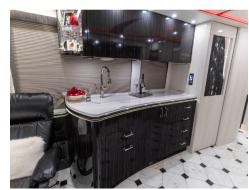

## Premium amenities for the vacation of a lifetime: this double slide Prevost Marathon 1340 has everything your family could need on their adventure!

Premium amenities for the vacation of a lifetime: this double slide Prevost Marathon 1340 has everything your family could need on their adventure! This masterfully made coach is able to sleep four via the king sized bed in the master suite and futon style sofa in the salon. This coach also sports a spacious full bath in the galley, private half bath in the master suite, washer & dryer, Fisher & Paykel refrigerator, and premium appliance center.