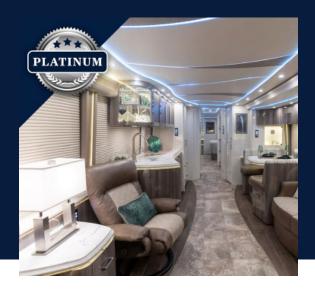

## Prevost Marathon 1308

Sleek Modern Elegance: The Prevost Marathon 1308 is a double slide masterfully made coach that has all the comforts of home.

In the Master Suite you will find a gorgeous 49" LED 4K TV, reclinable bed, private half bath, and access to a spacious full bath. Able to sleep six, this coach is also outfitted with bunk beds in the galley and a sleeper sofa in the salon. You will also find an expandable dinette and two additional leather recliners. Enjoy a residential sized Fisher Paykel fridge, stacked washer and dryer, induction cooktop, and convection microwave oven.

Sleeps 6

Outdoor TV

1.5 Bath

2 Slide-Outs

Coach Level: Platinum