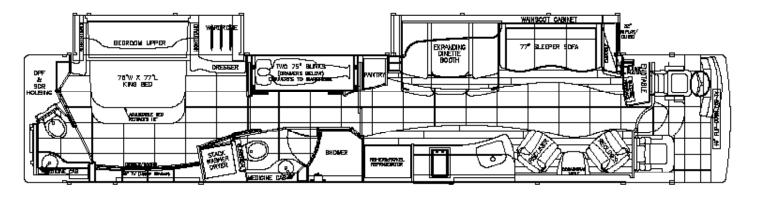

## Prevost Marathon 1308

Sleek Modern Elegance: The Prevost Marathon 1308 is a double slide masterfully made coach that has all the comforts of home.

In the Master Suite you will find a gorgeous 49" LED 4K TV, reclinable bed, private half bath, and access to a spacious full bath. Able to sleep six, this coach is also outfitted with bunk beds in the galley and a sleeper sofa in the salon. You will also find an expandable dinette and two additional leather recliners. Enjoy a residential sized Fisher Paykel fridge, stacked washer and dryer, induction cooktop, and convection microwave oven.

## Highlights

- Volvo D13 Engine
- Allison Six Speed Transmission
- 20 KW Diesel Generator
- 200 Gallon fuel tank
- Private rear half bath with a spacious full bath
- Comfortably sleep six people through the king sized bed, bunk beds, and futon style sofa
- Reclineable king sized bed in master suite
- Stacked washer and dryer
- 4 roof AC units

- 5 TVs inside the coach, 49" LED 3D TV in Salon, 49" Samsung 4K LED TV in the master suite
- Outdoor entertainment package including an outdoor tv and shaddy awning.