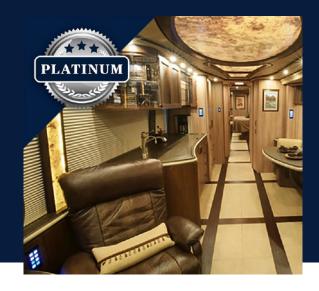

## Every detail was elegantly designed in the double slide Prevost Marathon 1299.

In the Master Suite you will find a gorgeous 49" LED 4K TV, a reclineable king sized bed, private half bath, and access to a spacious full bath. Able to sleep seven, this coach is outfitted with 3 bunk beds (each with a personal entertainment suite), and a futon style sofa in the salon by the fireplace.

In the salon, you will also find a dinette and two additional leather recliners. Enjoy a residential sized Fisher Paykel fridge with built in bottle storage, stacked washer and dryer, induction cooktop, and convection microwave oven. Experience luxury inside and out by grilling outside under the shady awning with the outdoor entertainment suite or inside by one of the five TV's powered by In-Motion satellite to keep your family entertained even when on the road.