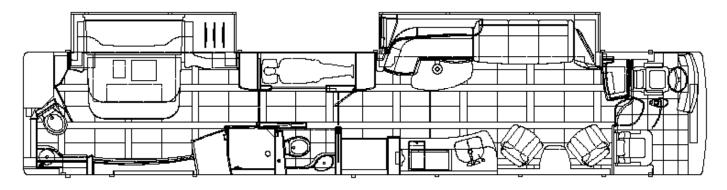

## Every detail was elegantly designed in the double slide Prevost Marathon 1299.

In the Master Suite you will find a gorgeous 49" LED 4K TV, a reclineable king sized bed, private half bath, and access to a spacious full bath. Able to sleep seven, this coach is outfitted with 3 bunk beds (each with a personal entertainment suite), and a futon style sofa in the salon by the fireplace.

In the salon, you will also find a dinette and two additional leather recliners. Enjoy a residential sized Fisher Paykel fridge with built in bottle storage, stacked washer and dryer, induction cooktop, and convection microwave oven. Experience luxury inside and out by grilling outside under the shady awning with the outdoor entertainment suite or inside by one of the five TV's powered by In-Motion satellite to keep your family entertained even when on the road.

## Highlights

- Private rear half bath with a spacious full bath
- Comfortably sleep 7 people through the king sized bed, three bunk beds (each with a personal entertainment suite), and futon style sofa
- Reclineable king sized bed in master suite
- Stacked washer and dryer
- 5 TVs inside the coach, 49" LED 3D TV in Salon, 49" Samsung 4K LED TV in the master suite
- Outdoor entertainment package including an outdoor tv and shaddy awning.
- Added safety features including an Intercom and outside door camera
- In-Motion Satellite equipped