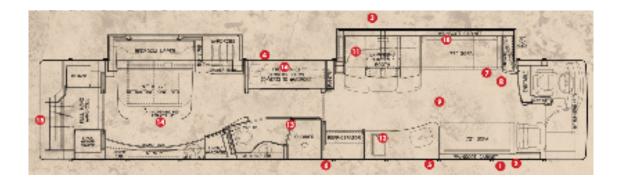

Able to comfortably sleep eight through the king-sized bed in the master suite, dual bunk beds, and dual futon style sleeper sofas, this coach is ideal for your next luxury vacation. Enjoy a residential sized fridge, stacked washer and dryer, induction cook top, and convection microwave oven. Experience luxury inside and out under the shady awning with the outdoor entertainment suite or inside by one of the premium LED TVs.

Sleeps 8

1 Bath

\_

Coach Level: Platinum