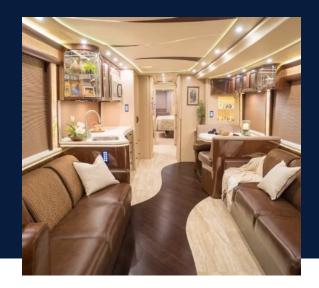

## Premium amenities for the vacation of a lifetime.

Your luxury adventure awaits. Every detail was elegantly designed in the Prevost Marathon 1270 MC; this double slide coach provides all the luxuries and comfort you'd find in a high-end condo.

Able to comfortably sleep eight through the king-sized bed in the master suite, dual bunk beds, and dual futon style sleeper sofas, this coach is ideal for your next luxury vacation. Enjoy a residential sized fridge, stacked washer and dryer, induction cook top, and convection microwave oven. Experience luxury inside and out under the shady awning with the outdoor entertainment suite or inside by one of the premium LED TVs.