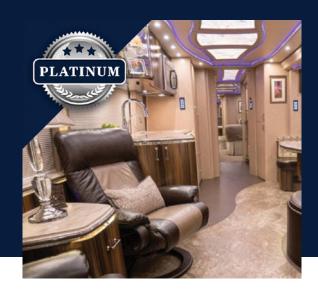

## The Prevost Marathon 1266 KK creates a luxurious experience that your family will love.

This double slide masterfully made coach that has all the comforts of home. It includes a fireplace in the salon with two adjacent leather recliners, and rain shower spa. You'll have the ability to sleep six through the master suite's king sized bed, a set of bunk beds (including their own personal AV System), and a sleeper sofa by the fireplace.