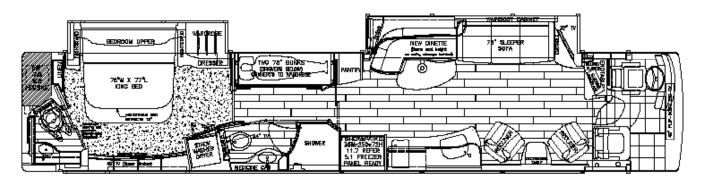

## The Prevost Marathon 1266 KK creates a luxurious experience that your family will love.

This double slide masterfully made coach that has all the comforts of home. It includes a fireplace in the salon with two adjacent leather recliners, and rain shower spa. You'll have the ability to sleep six through the master suite's king sized bed, a set of bunk beds (including their own personal AV System), and a sleeper sofa by the fireplace.

## Highlights

- Volvo D13 Engine
- Allison Six Speed Transmission
- 20 KW Diesel Generator
- 200 Gallon fuel tank
- 4 roof AC Units
- Private rear half bath

with a spacious full bath with rain shower

- Comfortably sleep six people through the king sized bed, bunk beds (each outfitted with their own entertainment system), and sleeper sofa
- Stacked washer and dryer
- 5 TVs inside the coach,