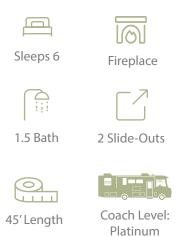

## The Prevost Marathon 1266 KK creates a luxurious experience that your family will love.

This double slide masterfully made coach that has all the comforts of home. It includes a fireplace in the salon with two adjacent leather recliners, and rain shower spa. You'll have the ability to sleep six through the master suite's king sized bed, a set of bunk beds (including their own personal AV System), and a sleeper sofa by the fireplace.

## Highlights

- Volvo D13 Engine
- Allison Six Speed Transmission
- 20 KW Diesel Generator
- 200 Gallon fuel tank
- 4 roof AC Units
- Private rear half bath

with a spacious full bath with rain shower

- Comfortably sleep six people through the king sized bed, bunk beds (each outfitted with their own entertainment system), and sleeper sofa
- Stacked washer and dryer
- 5 TVs inside the coach,