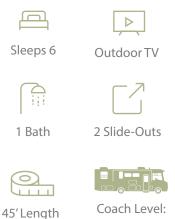

## Road Trips never looked this good; you will never want to stop traveling once you try out the Prevost Marathon 1255 RN.

This double slide coach was masterfully designed to sleep six, outfitted with two bunk beds (each with a personal entertainment suite) and a futon style sofa in the salon. In the Master Suite you will find a gorgeous 49" LED 4K TV, a reclineable king sized bed, and access to a spacious full bath.

## Highlights

- Volvo D13 Engine
- Allison Six Speed Transmission
- Prevost AWARE Adaptive Cruise
- 20 KW Diesel Generator
- 200 Gallon fuel tank

- Spacious full bath in the galley
- Comfortably sleep six people through the king sized bed, two bunk beds (each with a personal entertainment suite), and futon style sofa
- Reclineable king sized bed in master suite

- Stacked washer and dryer
- Four TVs inside the coach, In-Motion Satellite equipped
- Outdoor entertainment package including an outdoor tv and shaddy awning.