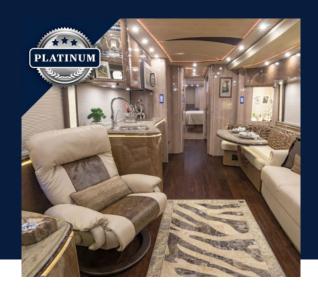

## Road Trips never looked this good; you will never want to stop traveling once you try out the Prevost Marathon 1255 RN.

This double slide coach was masterfully designed to sleep six, outfitted with two bunk beds (each with a personal entertainment suite) and a futon style sofa in the salon. In the Master Suite you will find a gorgeous 49" LED 4K TV, a reclineable king sized bed, and access to a spacious full bath.

Enjoy a residential sized sub-zero fridge, stacked washer and dryer, induction cooktop, and convection microwave oven. You can relax inside in the leather recliner by one of the four TV's powered by In-Motion satellite that keeps you entertained even when on the road. Experience luxury even outside by enjoying the outdoor entertainment suite under the shady awning.