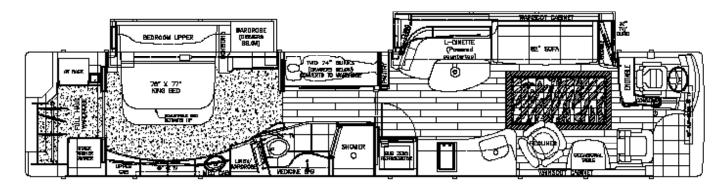

## Road Trips never looked this good; you will never want to stop traveling once you try out the Prevost Marathon 1255 RN.

This double slide coach was masterfully designed to sleep six, outfitted with two bunk beds (each with a personal entertainment suite) and a futon style sofa in the salon. In the Master Suite you will find a gorgeous 49" LED 4K TV, a reclineable king sized bed, and access to a spacious full bath.

Enjoy a residential sized sub-zero fridge, stacked washer and dryer, induction cooktop, and convection microwave oven. You can relax inside in the leather recliner by one of the four TV's powered by In-Motion satellite that keeps you entertained even when on the road. Experience luxury even outside by enjoying the outdoor entertainment suite under the shady awning.

## Highlights

- Volvo D13 Engine
- Allison Six Speed Transmission
- Prevost AWARE Adaptive Cruise
- 20 KW Diesel Generator
- 200 Gallon fuel tank

- Spacious full bath in the galley
- Comfortably sleep six people through the king sized bed, two bunk beds (each with a personal entertainment suite), and futon style sofa
- Reclineable king sized bed in master suite

- Stacked washer and dryer
- Four TVs inside the coach, In-Motion Satellite equipped
- Outdoor entertainment package including an outdoor tv and shaddy awning.