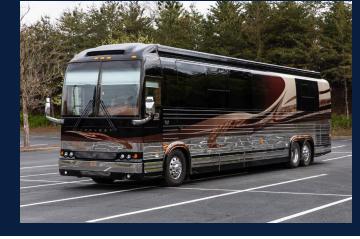

## Prevost Marathon 1020

Sleeps 6

45' Length

## Designed for modern luxury, this double slide Prevost Marathon 1020 will provide your family with all the amenities you will need for your adventure.

This coach includes a spacious full bath, an owner's suite with a queen bed and the ability to sleep six. You can expect to be treated to modern luxuries such as an exterior entertainment system with a shady awning, and multiple TVs throughout the coach.