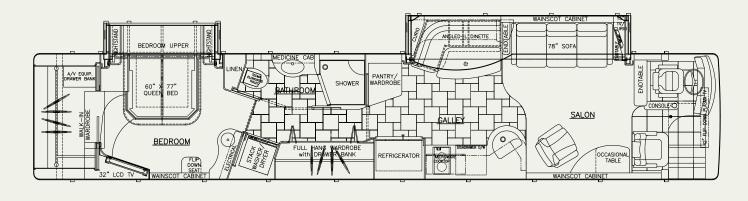

## Designed for modern luxury, this double slide Prevost Marathon 1020 will provide your family with all the amenities you will need for your adventure.

This coach includes a spacious full bath, an owner's suite with a queen bed and the ability to sleep six. You can expect to be treated to modern luxuries such as an exterior entertainment system with a shady awning, and multiple TVs throughout the coach.

## **Highlights**

- Detroit Series 60 Engine
- Dual Bunkbeds In The Galley
- Allison Six Speed Transmission
- 20 KW Diesel Generator
- 200 Gallon fuel tank
- Spacious full bath next to the master suite
- In-Motion Satellite

- 3 TV's inside & 1 in the Outdoor Entertainment Suite
- Comfortably sleep up to six people through a Queen sized bed, two bunk beds, and a futon style sleeper sofa.
- Exterior Propane Grill
- · Stacked Washer Dryer