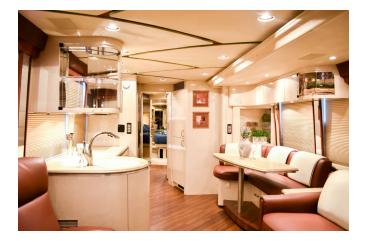

## Designed for modern luxury, this double slide Prevost Marathon 1020 will provide your family with all the amenities you will need for your adventure.

This coach includes a spacious full bath, an owner's suite with a queen bed and the ability to sleep six. You can expect to be treated to modern luxuries such as an exterior entertainment system with a shady awning, and multiple TVs throughout the coach.

Enjoy the same amenities you'd find at home with an induction cooktop, residential-sized fridge, a convection microwave oven, and a dishwasher. You can even enjoy your favorite channels while the coach is being driven through the In-Motion Satellite setup broadcasted to the plasma TV in the salon.