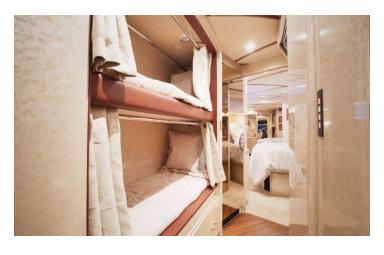

## **Highlights**

- Detroit Series 60 Engine
- Dual Bunkbeds In The Galley
- Allison Six Speed Transmission
- 20 KW Diesel Generator
- 200 Gallon fuel tank
- Spacious full bath next to the master suite
- In-Motion Satellite

- 3 TV's inside & 1 in the Outdoor Entertainment Suite
- Comfortably sleep up to six people through a Queen sized bed, two bunk beds, and a futon style sleeper sofa.
- Exterior Propane Grill
- · Stacked Washer Dryer