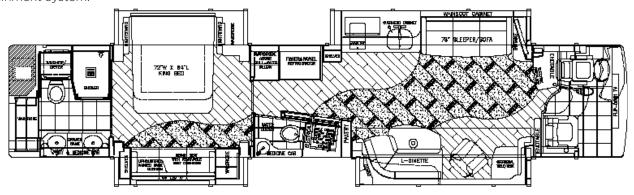

## Prevost Marathon 1305

This gorgeous 4 slide Prevost Marathon 1305 will make you feel like a king in his castle through the double vanity in the rear full bath, rain shower head spa, and reclining king sized bed in the master suite.

Experience luxuries such as an incredible electric fireplace in the salon and heated floors throughout the coach. In the kitchen, you will find all the amenities you could need, from the Miele Coffee Center, Combi-Steam Oven and Liebherr Wine Cooler, to the Fisher Paykel Refrigerator with built-in bottle storage.

Able to sleep four comfortably through the king sized bed and salon futon style sofa, you and your guests will be treated to quality entertainment, even while moving, via the In-Motion Satellite system. You can additionally enjoy nature in a more refined way under the shady awning and with the outdoor entertainment system.

1.5 Bath 4 Slide-Outs

45' Length Coach Level: Platinum