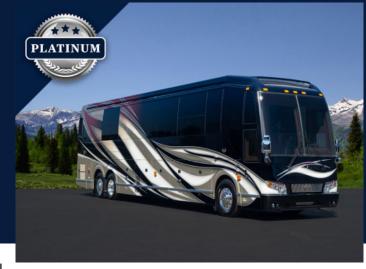

## Prevost Marathon 1305

This gorgeous 4 slide Prevost Marathon 1305 will make you feel like a king in his castle through the double vanity in the rear full bath, rain shower head spa, and reclining king sized bed in the master suite.

1.5 Bath 4 Slide-Outs

45' Length Coach Level: Platinum