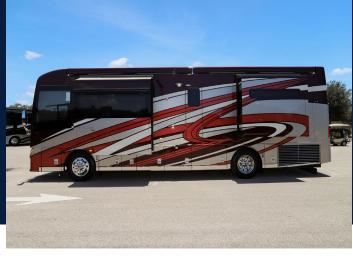

## Newmar New Aire 3543

Modern elegance with masterful craftsmanship: this two slide Newmar New Aire 3543 CA will indulge you with its sleek, spacious interior.

You'll be able to comfortably sleep four through the king sized bed in the master suite and the sleeper sofa in the salon. This luxury motorcoach is outfitted with one full bath in the galley, a residential sized refrigerator, induction cooktop, convection microwave oven, and a spacious dinette across from the sofa. Enjoy your favorite channels on one of three TVs or outside under the shady awning with the outdoor entertainment center.

35' Length