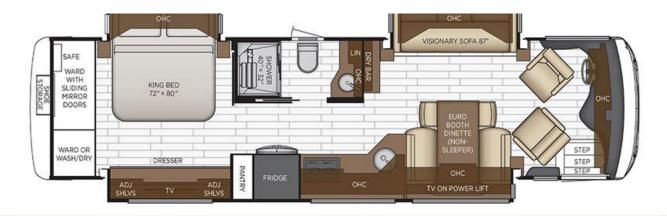

## Newmar New Aire 3543

Modern elegance with masterful craftsmanship: this two slide Newmar New Aire 3543 CA will indulge you with its sleek, spacious interior.

You'll be able to comfortably sleep four through the king sized bed in the master suite and the sleeper sofa in the salon. This luxury motorcoach is outfitted with one full bath in the galley, a residential sized refrigerator, induction cooktop, convection microwave oven, and a spacious dinette across from the sofa. Enjoy your favorite channels on one of three TVs or outside under the shady awning with the outdoor entertainment center.

## Highlights

- · Cummins 16 Diesel Pusher
- Allison 6 Speed Transmission
- Spacious full bath in the galley
- Three TV's and an Outdoor Entertainment System
- Sleep up to four people through a king sized bed in the master suite and a sleeper sofa in the salon.
- Stacked Washer Dryer, leather dinette, and leather couches