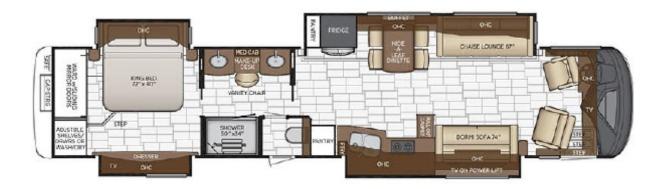

## Newmar London Aire 4550

Heightened luxury with masterful craftsmanship: this four slide Newmar London Aire 4550 CL will spoil you with its sleek, spacious interior.

You'll be able to comfortably sleep four through the king sized bed in the master suite and the sleeper sofa in the salon by the cozy fireplace.

This luxury motorcoach is outfitted with a full, spacious bath in the galley, residential sized refrigerator, induction cooktop, convection microwave oven, and premium leather recliners across from the sofa.. Enjoy your favorite channels on one of your three LED Tvs or outside under the shady awning with the outdoor entertainment center.

## Highlights

- Cummins 16 Diesel Pusher and Allison 6 Speed Transmission
- 150 gallon fuel tank, 105 gallon freshwater tank, 80 gallon gray water tank, 60 gallon black water tank.
- Spacious full bath in the gal-

ley including a double vanity and private restroom area

- Spacious full bath adjacent to the master suite
- Tile floors throughout the coach
- Three TV's inside the mo-

torcoach along with an additional TV included in the Outdoor Entertainment System

• Comfortably sleep four people through a king sized bed in the master suite and a sleeper sofa in the salon.

Stacked Washer Dryer

3140 Northwoods Parkway, Suite 100, Peachtree Corners, GA 30071 | (770) 938-2035