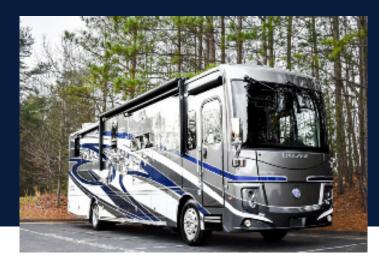

## Holiday Rambler Endeavor 38N

The standard for luxury travel is heightened by The Holiday Rambler Endeavor CP this incredible four slide coach was made with every detail carefully accounted for.

Able to comfortably sleep nine, this coach sports a spacious full bath in the master suite with dual bunk beds and side-by-side washer/ dryer. This is accompanied by a king sized bed and access to the half bath in the galley, sleeper sofa and over cab bunk.