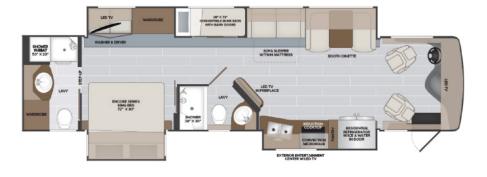

## Holiday Rambler Endeavor 38N

The standard for luxury travel is heightened by The Holiday Rambler Endeavor CP this incredible four slide coach was made with every detail carefully accounted for.

Able to comfortably sleep nine, this coach sports a spacious full bath in the master suite with dual bunk beds and side-by-side washer/ dryer. This is accompanied by a king sized bed and access to the half bath in the galley, sleeper sofa and over cab bunk.

In the salon you will find a residential sized refrigerator, induction cooktop, convection microwave oven, and a premium leather dinette. Leading into the salon, you will be treated to a sleeper sofa opposed to two premium leather recliners with ottomans, and multiple entertainment systems. Enjoy the outdoor amenities this coach provides such as extended cargo and bay storage as well as an outdoor entertainment suite under a shady awning.

## Highlights

- Comfortably sleep seven people through the king sized bed, euro loft, bunk beds, and sleeper sofa
- Two spacious full baths in the rear and in the galley
- · Premium washer and dryer

- Chef inspired kitchen with premium ammenties including the residential fridge and induction cook top
- Outdoor entertainment package including an outdoor TV and shady awning