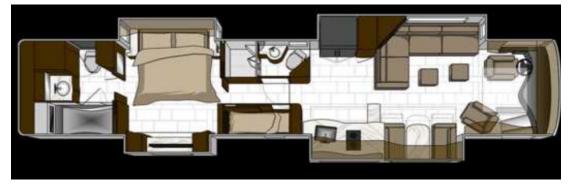

## Highlights

- 605 HP Cummins Engine
- Allison Six Speed Transmission
- Luxury Villa Bunk Models newly redesigned to increase interior space

• Comfortably sleep up to six people through the king sized bed in the Master bedroom, bunk beds, and sleeper soda in the salon

- Outdoor entertainment package including an outdoor TV and shady awning
- Massaging Spa in Full Bath