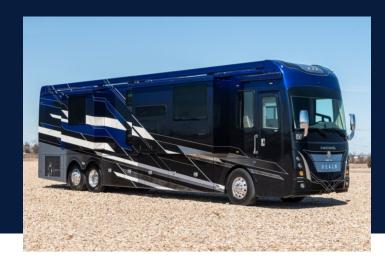

## Foretravel Realm Presidential

## Introducing the Foretravel Realm Presidential BH, a pinnacle of luxury and innovation in the world of recreational vehicles.

The Foretravel Realm Presidential BH elevates the luxury motor coach market to new heights. This coach combines elegant design with cutting-edge technology, offering an unparalleled travel experience. With its spacious interior and exquisite craftsmanship, the Foretravel Realm Presidential BH is a testament to Foretravel's commitment to creating a home on wheels.