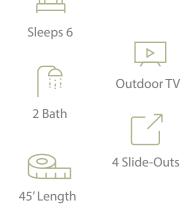

## Highlights

- 605 HP Cummins Engine
- Allison Six Speed Transmission
- Luxury Villa Bunk Models newly redesigned to increase interior space

• Comfortably sleep up to six people through the king sized bed in the Master bedroom, bunk beds, and sleeper soda in the salon

- Outdoor entertainment package including an outdoor TV and shady awning
- Massaging Spa in Full Bath