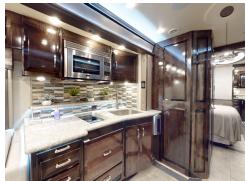

## Highlights

- Nationwide, high-speed 5G internet and Wifi, as well as Hulu, Net-flix and VUDU on every TV
- Spacious full bath in the rear of the coach
- Comfortably sleep four people through the king sized bed in the Master bedroom as well as the sleeper sofa in the salon
- Stacked washer and dryer