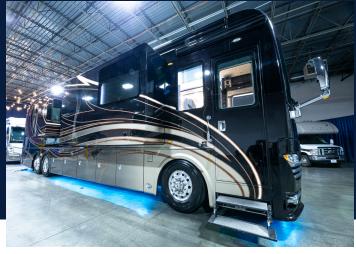

## Foretravel Realm LV1

Introducing the Foretravel Realm LV1, a pinnacle of luxury and innovation in the world of recreational vehicles.

This remarkable motorcoach combines elegant design with cutting-edge technology, offering an unparalleled travel experience. With its sleek exterior lines, spacious interior, and exquisite craftsmanship, the Realm LV1 is a testament to Foretravel's commitment to creating a home on wheels. Equipped with state-of-the-art amenities and advanced systems, including intelligent controls, premium appliances, and a sophisticated entertainment system, this RV provides ultimate comfort and convenience. Whether embarking on a cross-country adventure or enjoying a weekend getaway, the Foretravel Realm LV1 offers a harmonious blend of opulence and functionality, redefining the standards of luxury RV travel.

45' Length