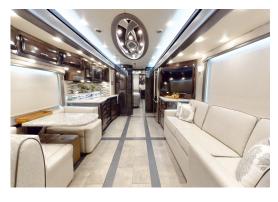

## Highlights

- Nationwide, high-speed 5G internet and Wifi, as well as Hulu, Net-flix and VUDU on every TV
- Spacious full bath in the rear of the coach
- Comfortably sleep four people through the king sized bed in the Master bedroom as well as the sleeper sofa in the salon
- Stacked washer and dryer