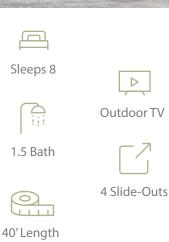

## This incredible Fleetwood Discovery LX44B TB will be the highlight of your vacation in America's National Parks!

You won't ever want to leave this luxury oasis. Able to comfortably sleep 8-9 people from the retractable king-sized bed, spacious bunk beds, transforming dinette, premium sleeper sofa, and euro-loft, this coach is perfect for your next adventure!

## Highlights

- Comfortably sleep eight people through the kingsized bed, bunk beds, euro loft, transforming dinnete, and futon style sofa
- Spacious full bath in the rear and half bath in the galley
- Stacked washer and dryer