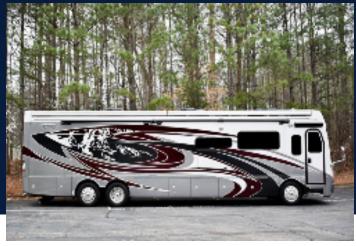

## Fleetwood Discovery LX44B

## This incredible Fleetwood Discovery LX44B TB will be the highlight of your vacation in America's National Parks!

You won't ever want to leave this luxury oasis. Able to comfortably sleep 8-9 people from the retractable king-sized bed, spacious bunk beds, transforming dinette, premium sleeper sofa, and euro-loft, this coach is perfect for your next adventure!