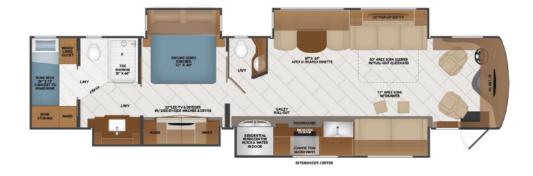

In the galley, you'll find a spacious half bath, followed by the dinette opposed kitchen with a residential sized fridge, induction cooktop, and convection microwave oven. Relax after a long day next to the premium TV in one of the two leather recliners or the premium leather sleeper sofa. Extend your luxury stay into the great outdoors by relaxing under the shady awning with the outdoor entertainment center.

## Highlights

- Comfortably sleep eight people through the kingsized bed, bunk beds, euro loft, transforming dinnete, and futon style sofa
- Spacious full bath in the rear and half bath in the galley
- Stacked washer and dryer

- Chef inspired kitchen with premium ammenties including the residential fridge and induction cook top
- Outdoor entertainment package including an outdoor TV and shady awning.