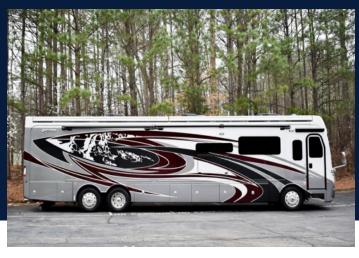

## Fleetwood Discovery LX44B

## This incredible Fleetwood Discovery LX44B TB will be the highlight of your vacation in America's National Parks!

You won't ever want to leave this luxury oasis. Able to comfortably sleep 8-9 people from the retractable king-sized bed, spacious bunk beds, transforming dinette, premium sleeper sofa, and euro-loft, this coach is perfect for your next adventure!