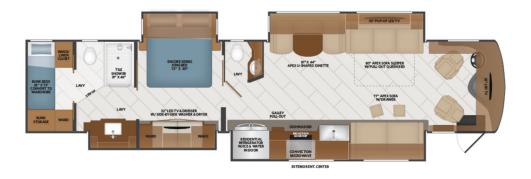

## This incredible Fleetwood Discovery LX44B TB will be the highlight of your vacation in America's National Parks!

You won't ever want to leave this luxury oasis. Able to comfortably sleep 8-9 people from the retractable king-sized bed, spacious bunk beds, transforming dinette, premium sleeper sofa, and euro-loft, this coach is perfect for your next adventure!

In the galley, you'll find a spacious half bath, followed by the dinette opposed kitchen with a residential sized fridge, induction cooktop, and convection microwave oven. Relax after a long day next to the premium TV in one of the two leather recliners or the premium leather sleeper sofa. Extend your luxury stay into the great outdoors by relaxing under the shady awning with the outdoor entertainment center.

## Highlights

- Comfortably sleep eight people through the kingsized bed, bunk beds, euro loft, transforming dinnete, and futon style sofa
- Spacious full bath in the rear and half bath in the galley
- Stacked washer and dryer
- Chef inspired kitchen with premium ammenties including the residential fridge and induction cook top
- Outdoor entertainment package including an outdoor TV and shady awning.