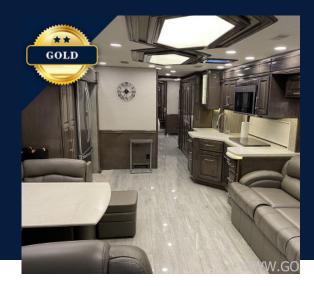

## Entegra Anthem 44W

Sleek, Modern, Excellence: This four slide Entegra Anthem 44W DF provides all the comfort your family could need.

Able to sleep four through the king sized bed and futon style sofa in the salon, this masterfully made coach was designed to increase your comfort.

Enjoy the incredible amenities such as the Whirlpool residential sized refrigerator, induction cooktop, convection microwave oven, and dishwasher. You'll also find a spacious full bath in the master suite and stacked washer/ dryer. Relax by one of the three premium LED TV's or outside under the shady awning with the outdoor entertainment system.

Sleeps 4

Outdoor TV

1.5 Baths

4 Slide-Outs

44' Length

Coach Level: Gold