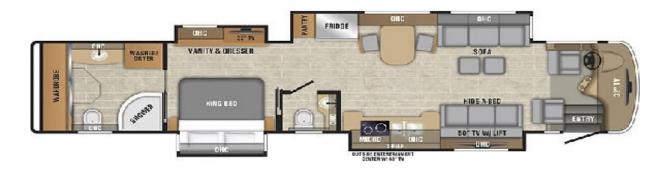

## Entegra Anthem 44W

Sleek, Modern, Excellence: This four slide Entegra Anthem 44W DF provides all the comfort your family could need.

Able to sleep four through the king sized bed and futon style sofa in the salon, this masterfully made coach was designed to increase your comfort.

Enjoy the incredible amenities such as the Whirlpool residential sized refrigerator, induction cooktop, convection microwave oven, and dishwasher. You'll also find a spacious full bath in the master suite and stacked washer/ dryer. Relax by one of the three premium LED TV's or outside under the shady awning with the outdoor entertainment system.

Sleeps 4

Outdoor TV

1.5 Baths

4 Slide-Outs

44' Length

Coach Level: Gold

## Highlights

- Onan 12,500-watt diesel generator
- Cummins 16 Diesel Pusher Engine
- 150 gallon fuel tank (diesel),
  100 gallon freshwater tank,
  62 gallon gray water tank,
  41 gallon black water tank
- Spacious full bath in the master suite and half bath in the galley
- Wood panel floors throughout the coach
- 3 TV's and an Outdoor Entertainment System
- Comfortably sleep four people through a king sized bed in the master suite and sleeper sofa in the salon.
- Stacked Washer Dryer.
   Whirlpool residential sized fridge, dishwasher, and premium leather couches.