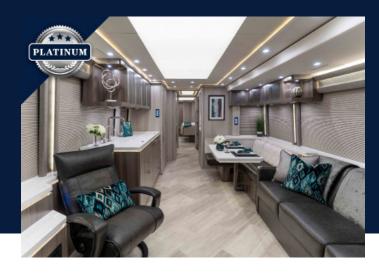

## The future of luxury travel has arrived in the 2022 Prevost Marathon 1352 JS.

Treat yourself to this double slide coach designed with every detail you'd want from a private penthouse apartment. Able to sleep six, this coach has a Master Suite including a King sized bed and private bath, set of bunk beds, and futon style sofa in the salon. In the galley, you'll find a spacious full bath, followed by the dinette opposed kitchen with a residential sized fridge, induction cooktop, and convection microwave oven.

Relax after a long day by the fireplace in one of the two leather recliners enjoying one of the many tv's inside the coach, our outside under the shady awning with the outdoor entertainment center.

Sleeps 6