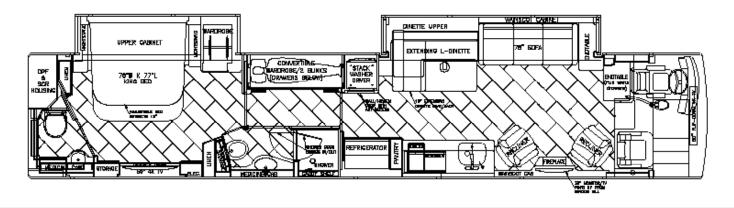

## The future of luxury travel has arrived in the 2022 Prevost Marathon 1352 JS.

Treat yourself to this double slide coach designed with every detail you'd want from a private penthouse apartment. Able to sleep six, this coach has a Master Suite including a King sized bed and private bath, set of bunk beds, and futon style sofa in the salon. In the galley, you'll find a spacious full bath, followed by the dinette opposed kitchen with a residential sized fridge, induction cooktop, and convection microwave oven.

Relax after a long day by the fireplace in one of the two leather recliners enjoying one of the many tv's inside the coach, our outside under the shady awning with the outdoor entertainment center.

Sleeps 6

Outdoor TV

1.5 Bath

45' Length

Coach Level: Platinum

## Highlights

- · Volvo D13 Engine
- Allison Six Speed Transmission
- Prevost AWARE Adaptive Cruise
- 20 KW Diesel Generator

- 200 Gallon fuel tank
- Private rear half bath with a spacious full bath
- Comfortably sleep six people through the king sized bed bunk beds, and futon style sofa
- · Stacked washer and dryer
- 3 Premium TV's throughout the coach
- Outdoor entertainment package including an outdoor tv and shaddy awning.