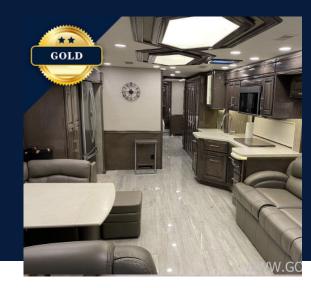

## Sleek Modern Elegance: the Entegra Aspire 44R JB is perfect for a getaway with friends or the family vacation of a lifetime!

The four slides provide the ability to comfortably sleep six, including a private half bath in the master suite accompanied by a king sized bed and dual bunk beds in the galley (each with private entertainment systems). Continuing though the coach, you will find a spacious full bath, and premium hideaway bed in the salon along wth a leather expandable dinette, and multiple entertainment systems.

Enjoy all the luxury amenities this masterfully made coach offers such as the residential sized refrigerator, induction cooktop, convection microwave oven, and separate wine cooler. Watch your favorite channels anywhere on one of the four main TVs or in nature with the outdoor entertainment suite under a shady awning.

D

Sleeps 6

Outdoor TV

1.5 Baths

4 Slide-Outs

45' Length

Coach Level: Gold