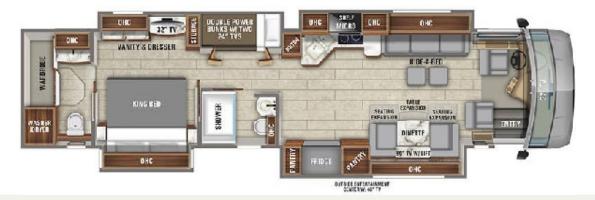

## Sleek Modern Elegance: the Entegra Aspire 44R JB is perfect for a getaway with friends or the family vacation of a lifetime!

The four slides provide the ability to comfortably sleep six, including a private half bath in the master suite accompanied by a king sized bed and dual bunk beds in the galley (each with private entertainment systems). Continuing though the coach, you will find a spacious full bath, and premium hideaway bed in the salon along wth a leather expandable dinette, and multiple entertainment systems.

## Highlights

- Cummins® L9 turbocharged 450 HP engine
- Allison® 6-speed transmission
- Aqua-Hot® heated basement storage on thermostat
- Onan® 10,000 watt diesel generator

- 100 Gallon FreshWater Tank;
  62 Gallon GrayWater Tank;
  41 Gallon BlackWater Tank
- Private rear half bath and full bath in the galley.
- Sleep six people through the king sized bed, two bunk beds, and hide-away sofa bed.
- Stacked Whirlpool Washer and Dryer
- 5 TVs insidea nd 40" exterior television
- Heated floors
- 3 AC units with heat pumps and condensation drain system