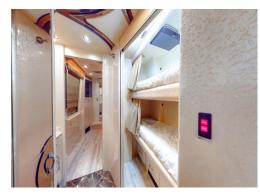

## Prevost Marathon 896

Classic luxury for the adventure of a lifetime! Let the 2005 Prevost Marathon 896 welcome you into a luxury penthouse on wheels.

This masterfully made coach is able to sleep six via the king sized bed in the master suite, dual bunk beds and dual futon style sleeper sofas. This coach also sports a spacious full bath in the galley, stacked washer and dryer, sub-zero refrigerator, expanding dinette, induction cook top, and convection microwave oven.

Sleeps 6

Outdoor TV

45' Length

## Highlights

- Mileage: 123,100
- Detroit Series 60 Diesel Engine
- 20 KW Kohler Diesel Generator
- Spacious full bath in the galley
- Comfortably sleep six people through the king sized bed, double bed bunks, and premium leather futon style sleeper sofas
- Stacked washer and dryer
- Outdoor entertainment package including an outdoor TV and shady awning