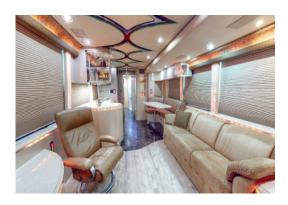

## Prevost Marathon 896

Classic luxury for the adventure of a lifetime! Let the 2005 Prevost Marathon 896 welcome you into a luxury penthouse on wheels.

This masterfully made coach is able to sleep six via the king sized bed in the master suite, dual bunk beds and dual futon style sleeper sofas. This coach also sports a spacious full bath in the galley, stacked washer and dryer, sub-zero refrigerator, expanding dinette, induction cook top, and convection microwave oven.

Relax inside your luxury stay by watching your favorite channels on the LED TV while lounging on the premium couches. Experience luxury in the outdoors under the shady awning by the outdoor entertainment center.