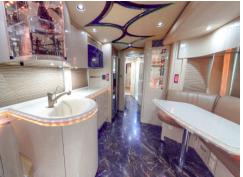

## Prevost Marathon 896

Classic luxury for the adventure of a lifetime! Let the 2005 Prevost Marathon 896 welcome you into a luxury penthouse on wheels.

This masterfully made coach is able to sleep six via the king sized bed in the master suite, dual bunk beds and dual futon style sleeper sofas. This coach also sports a spacious full bath in the galley, stacked washer and dryer, sub-zero refrigerator, expanding dinette, induction cook top, and convection microwave oven.