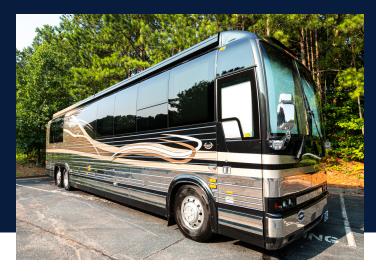

## Prevost Marathon 896

Classic luxury for the adventure of a lifetime! Let the 2005 Prevost Marathon 896 welcome you into a luxury penthouse on wheels.

This masterfully made coach is able to sleep six via the king sized bed in the master suite, dual bunk beds and dual futon style sleeper sofas. This coach also sports a spacious full bath in the galley, stacked washer and dryer, sub-zero refrigerator, expanding dinette, induction cook top, and convection microwave oven.

## Highlights

- Mileage: 123,100
- Detroit Series 60 Diesel Engine
- 20 KW Kohler Diesel Generator
- Spacious full bath in the galley
- Comfortably sleep six people through the king sized bed, double bed bunks, and premium leather futon style sleeper sofas
- Stacked washer and dryer
- Outdoor entertainment package including an outdoor TV and shady awning